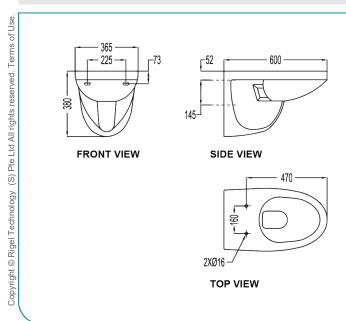

#### **TECHNICAL DRAWING**

### PRODUCT SPECIFICATIONS

• Dimension : 600 (L) x 365 (W) x 380 (H) mm

Inlet : Back Inlet
Material : Vitreous China
Trap Seal : 50mm minimum
Minimum Water Pressure : 135 kPa
Seat and Cover : BP111 (PP)