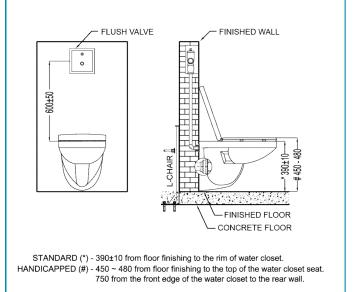

# R-WH2105BP



## **Wall-Hung Water Closet**

#### **PRODUCT FEATURES**

- · Wall hung low capacity water closet
- Wall hung toilet can be paired with Rigel conceal cistern or conceal box flush valve system

#### **FLUSHING TYPE**

Wash down

### PRODUCT SPECIFICATIONS

• Dimension : 600 (L) x 365 (W) x 380 (H) mm

Inlet : Back Inlet
Material : Vitreous China
Trap Seal : 50mm minimum
Minimum Water Pressure : 135 kPa
Seat and Cover : BP111 (PP)

#### **DISCHARGE VOLUME**

Full Flush : 4.5 – 6 Litre per flush
Reduced Flush : 3.0 Litre per flush



## RESOURCEFUL FEATURES:







Dual Flus Machanis

Anti-Bacterial Technology

#### **TECHNICAL DRAWING**

#### **INSTALLATION DETAILS**